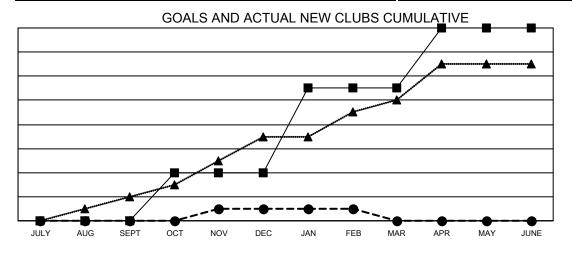

## GAT MONTHLY MEMBERSHIP PROGRESS REPORT

Results as of: 2/28/2022

**LOCATION: MINNESOTA** 

| Multiple Di | istrict | 5N |
|-------------|---------|----|
|-------------|---------|----|

| Clubs                 |               |           | Members       |                       |                           |                         |                                            |
|-----------------------|---------------|-----------|---------------|-----------------------|---------------------------|-------------------------|--------------------------------------------|
| RESULTS FOR 2021-2022 |               |           |               | RESULTS FOR 2021-2022 |                           |                         |                                            |
| QUARTER               | NEW CLUB GOAL | NEW CLUBS | DROPPED CLUBS | QUARTER               | MEMBER GROWTH NET<br>GOAL | MEMBER GROWTH<br>ACTUAL | DROPPED MEMBERS ACTUA (including transfers |
| JULY/AUG/SEPT         | 0             | 0         | 6             | JULY/AUG/SE           | PT 360                    | 445                     | 412                                        |
| OCT/NOV/DEC           | 4             | 1         | 3             | OCT/NOV/DE            | 365                       | 478                     | 561                                        |
| JAN/FEB/MAR           | 7             | 0         | 4             | JAN/FEB/MAR           | 367                       | 302                     | 315                                        |
| APR/MAY/JUNE          | 5             | 0         | 0             | APR/MAY/JUN           | IE 323                    | 0                       | 0                                          |

■- CURRENT YEAR GOALS FOR NEW CLUBS

- CURRENT YEAR ACTUAL NEW CLUBS

- LAST YEAR ACTUAL NEW CLUBS