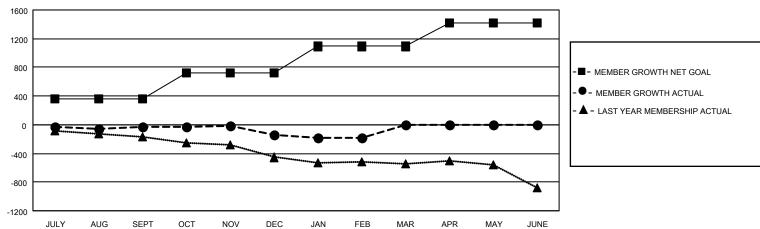

## GAT MONTHLY MEMBERSHIP PROGRESS REPORT

Results as of: 2/28/2022

**LOCATION: MINNESOTA** 

| Multiple Di | istrict | 5N |
|-------------|---------|----|
|-------------|---------|----|

| Clubs                 |               |           | Members       |                       |                           |                         |                                            |
|-----------------------|---------------|-----------|---------------|-----------------------|---------------------------|-------------------------|--------------------------------------------|
| RESULTS FOR 2021-2022 |               |           |               | RESULTS FOR 2021-2022 |                           |                         |                                            |
| QUARTER               | NEW CLUB GOAL | NEW CLUBS | DROPPED CLUBS | QUARTER               | MEMBER GROWTH NET<br>GOAL | MEMBER GROWTH<br>ACTUAL | DROPPED MEMBERS ACTUA (including transfers |
| JULY/AUG/SEPT         | 0             | 0         | 6             | JULY/AUG/SE           | PT 360                    | 445                     | 412                                        |
| OCT/NOV/DEC           | 4             | 1         | 3             | OCT/NOV/DE            | 365                       | 478                     | 561                                        |
| JAN/FEB/MAR           | 7             | 0         | 4             | JAN/FEB/MAR           | 367                       | 302                     | 315                                        |
| APR/MAY/JUNE          | 5             | 0         | 0             | APR/MAY/JUN           | IE 323                    | 0                       | 0                                          |

## GOALS AND ACTUAL MEMBERS CUMULATIVE

| DROPPED CLUBS: 13 |       | 327 CLUBS OF 633 ADDED 1 OR<br>MORE NEW MEMBERS | GENDER DISTRIBUTION               |                 |  |
|-------------------|-------|-------------------------------------------------|-----------------------------------|-----------------|--|
|                   |       |                                                 | MALE                              | 13,067 (68.17%) |  |
|                   |       |                                                 | FEMALE                            | 6,096 (31.80%)  |  |
| DROPPED MEMBERS   |       |                                                 | NON BINARY                        | 0 (0.00%)       |  |
| DECEASED          | 199   |                                                 | PREFER NOT TO ANSWER              | 4 (0.02%)       |  |
| CLUB CANCELLED    | 60    |                                                 | TOTAL FAMILY UNIT MEMBERS         | 4,081           |  |
| OTHER             | 1,029 | CLICK HERE FOR CUMULATIVE                       | TOTAL FAMILY UNIT MEMBERS         | 4,001           |  |
| TOTAL             | 1,288 | MEMBERSHIP DATA                                 | FAMILY MEMBERS PAYING HAL<br>DUES | F 2,071         |  |